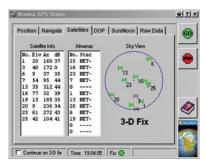

The user just connects the provided antenna and power source, and attaches the RS-232 port (or USB) to a host computer running the DeLorme Serial Emulator in order to receive satellite signals and produce positional data.