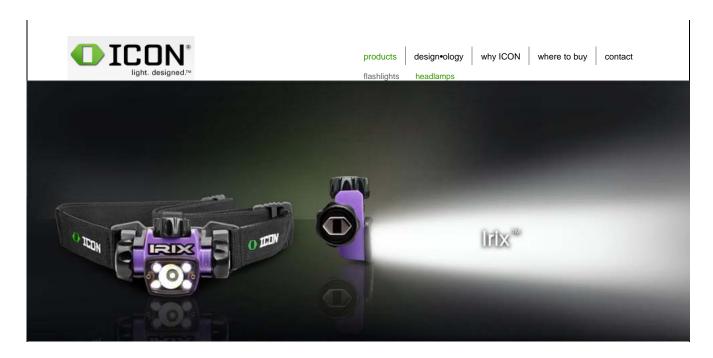

High-performance LEDs create a powerful, focused beam with plenty of reach that's fully adjustable from low to high and all points in between. And Irix's contemporary, ergonomic polymer body is lightweight, durable, and easy to operate with just one hand. Hands-free illumination never looked so good.

- High-strength polymer body is durable and lightweight
- Power-regulated LEDs maximize output and runtime; never need replacing
- Reflectors create a focused beam pattern
- Ergonomic dial allows for easy control of output levels
- Comfortable, adjustable headband provides secure fit
- Sealed with O-rings; weatherproof
- Powered by one AA alkaline battery; included

## specs

light output: 35 / 5 lumens
runtime: 72 hours
distance: 6.5 to 98 feet
weight: 3.52 ounces
battery: one AA alkaline

products | design\*ology | why ICON | where to buy | contact

© ICON, 2010. All Rights Reserved. | Site Design By Diamond Creative