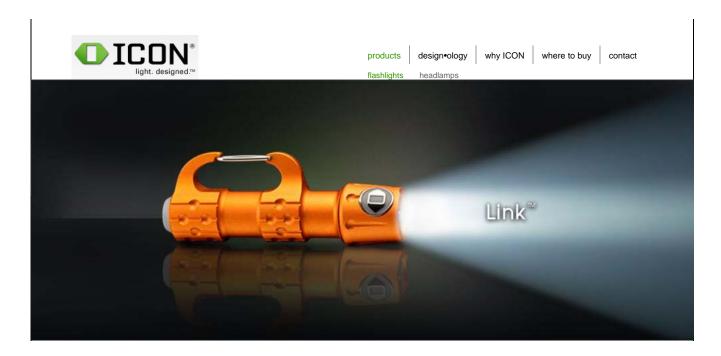

A high-output LED and TIR lens produce a brilliant beam that's tightly focused at the high or low setting. And Link's compact, modern body is machined from durable, high-strength aluminum and features an integrated carabiner clip that permits multiple carry options. Because how you choose to carry your light, says as much about you as the light you choose to carry.

- High-strength aluminum body with carabiner\* clip provides secure carry options
- Durable power-regulated LED maximizes output and runtime; never needs replacing
- Solid Total Internal Reflection (TIR) lens creates a smooth, focused beam
- Ergonomic "clickie" tailcap switch allows for easy switching between two output levels
- Sealed with O-rings; waterproof to one meter for 30 minutes
- Powered by one AA alkaline battery; included

## specs

light output: 50 / 6 lumens
runtime: 3 / 70 hours
length: 4 inches
weight: 3.1 ounces
waterproof: up to 1 meter
battery: one AA alkaline

<sup>\*</sup> Carabiner not for climbing